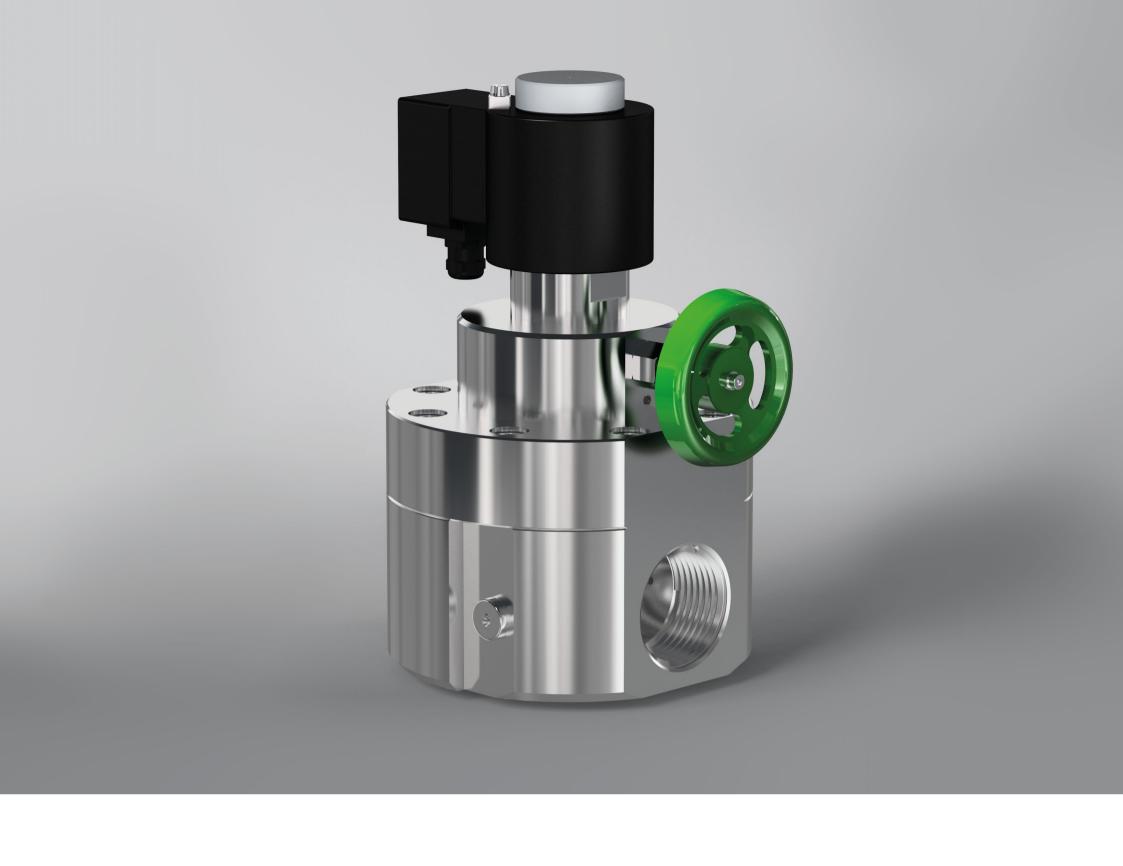

Our qualified Team will support you in choosing the type of valve that fits you

High pressure valve with manual override

High pressure valve with position indicator

High pressure valve with two position indicators and manual override